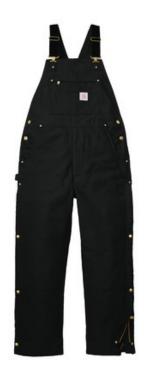

# Carhartt<sup>®</sup> Firm Duck Insulated Bib Overalls CT106672

- 12-ounce, firm hand, 100% ring spun cotton duck canvas
- Quilted nylon lining to w aist for easy on and off; polyester insulation to w aist for midw eight w armth
- Adjustable elastic suspenders
- Multi-compartment bib pocket with zip closure
- Zipper fly
- Two large front pockets
- Hammer loop on right leg
- Seam-to-seam chap-style double-front construction
- Double-layer knees with openings for added knee pads and cleaning out debris
- Ankle-to-thigh leg zippers with storm flaps and snap closures
- Reinforced Cordura<sup>®</sup> back-leg kick panels
- Two reinforced back pockets
- Metal rivets at vital stress points
- Carhartt-strong, triple-stitched main seams
- Carhartt label sew n on bib pocket
- 31-inch inseam
- Loose fit