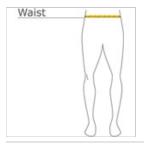

### HOW TO MEASURE

#### WAIST

Measure around the smallest part of the natural waist.